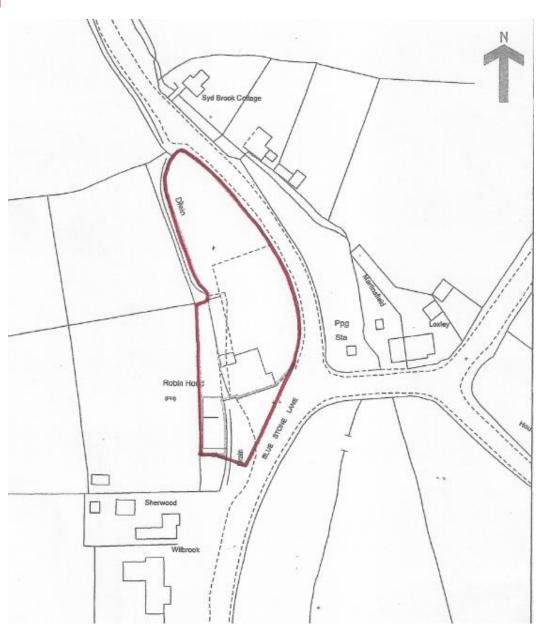

Planning Committee Meeting

01 March 2022



#### Item 3a

21/01104/FUL

Mediterranean At Robin Hood, Blue Stone Lane, Mawdesley

Conversion of existing building (with partial demolition) to form a single dwellinghouse and erection of 4no. dwellinghouses with associated/ancillary works (Resubmission of 20/00987/FUL)

## Location plan



## **Aerial image**



## Proposed site plan



### **Proposed conversion (Unit 1)**





PROPOSED FLOOR PLANS
AND ELEVATIONS
THE FORMER MEDITERRANEAN RESTAURANT













U N I T No:5(a)



# Site photo



# Site photo



## **Existing junction arrangement**



### **Existing junction arrangement**



## **Existing junction arrangement**



### Site photo – rear car park



## Site photo – to rear



## Site photo – to rear



# Site photo