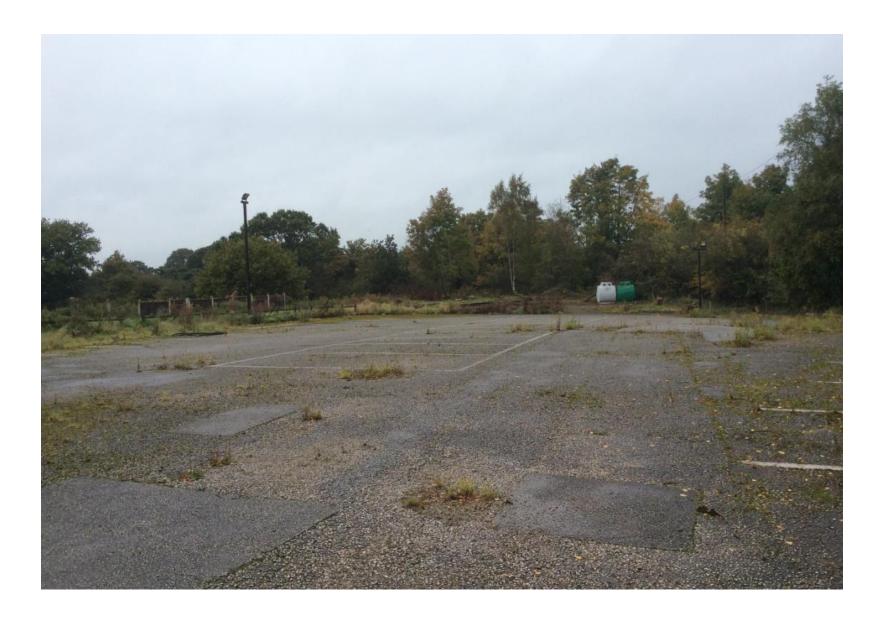

Planning Committee Meeting

01 March 2022



#### Item 3a

21/01104/FUL

Mediterranean At Robin Hood, Blue Stone Lane, Mawdesley

Conversion of existing building (with partial demolition) to form a single dwellinghouse and erection of 4no. dwellinghouses with associated/ancillary works (Resubmission of 20/00987/FUL)

## Location plan



## **Aerial image**



## Proposed site plan



### **Proposed conversion (Unit 1)**





PROPOSED FLOOR PLANS
AND ELEVATIONS
THE FORMER MEDITERRANEAN RESTAURANT













U N I T No:5(a)



# Site photo



# Site photo



## **Existing junction arrangement**



### **Existing junction arrangement**



## **Existing junction arrangement**



### Site photo – rear car park



## Site photo – to rear



## Site photo – to rear



# Site photo