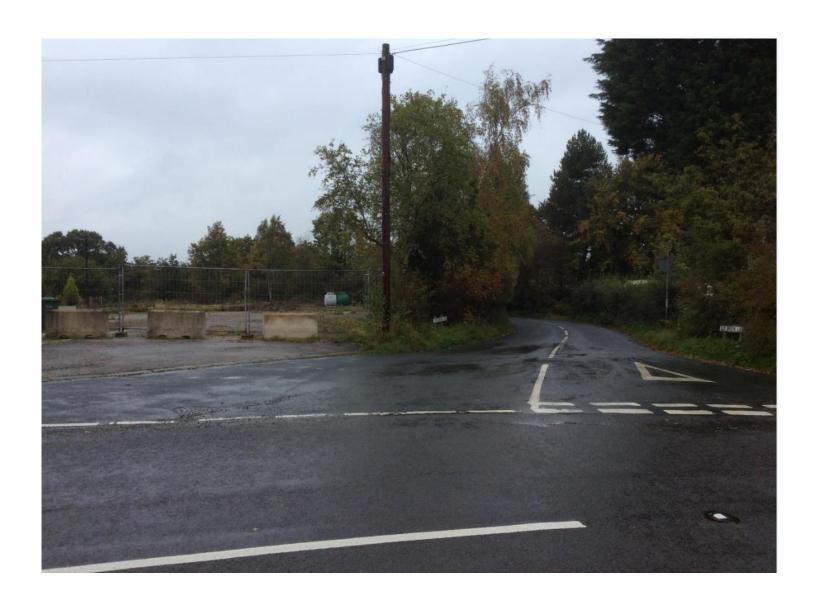

Planning Committee Meeting

01 March 2022



#### Item 3a

21/01104/FUL

Mediterranean At Robin Hood, Blue Stone Lane, Mawdesley

Conversion of existing building (with partial demolition) to form a single dwellinghouse and erection of 4no. dwellinghouses with associated/ancillary works (Resubmission of 20/00987/FUL)

## Location plan



## **Aerial image**



## Proposed site plan



### **Proposed conversion (Unit 1)**





PROPOSED FLOOR PLANS
AND ELEVATIONS
THE FORMER MEDITERRANEAN RESTAURANT













U N I T No:5(a)



# Site photo



# Site photo



## **Existing junction arrangement**



### **Existing junction arrangement**



## **Existing junction arrangement**



### Site photo – rear car park



## Site photo – to rear



## Site photo – to rear



# Site photo