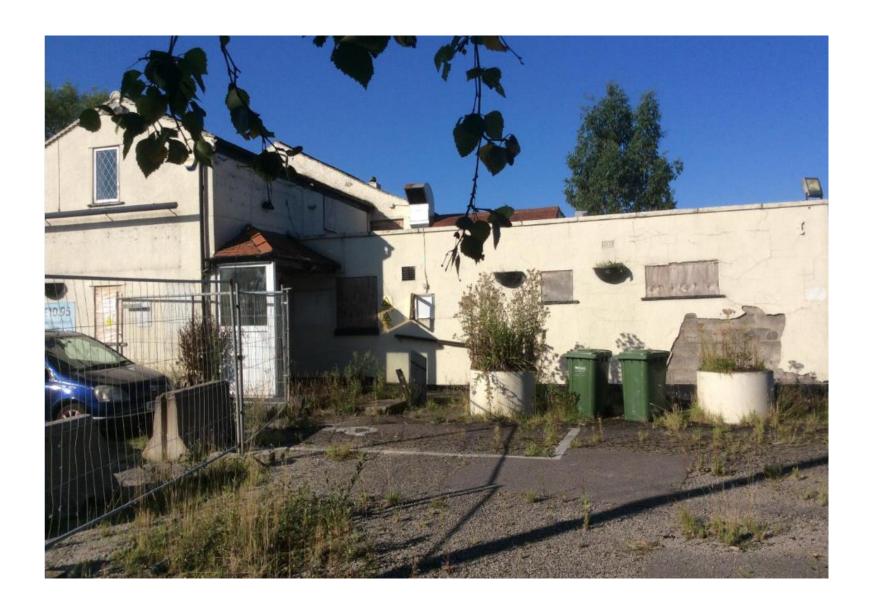

Planning Committee Meeting

01 March 2022



#### Item 3a

21/01104/FUL

Mediterranean At Robin Hood, Blue Stone Lane, Mawdesley

Conversion of existing building (with partial demolition) to form a single dwellinghouse and erection of 4no. dwellinghouses with associated/ancillary works (Resubmission of 20/00987/FUL)

## Location plan



## **Aerial image**



## Proposed site plan



### **Proposed conversion (Unit 1)**





PROPOSED FLOOR PLANS
AND ELEVATIONS
THE FORMER MEDITERRANEAN RESTAURANT













U N I T No:5(a)



# Site photo



# Site photo



## **Existing junction arrangement**



### **Existing junction arrangement**



## **Existing junction arrangement**



### Site photo – rear car park



## Site photo – to rear



## Site photo – to rear



# Site photo