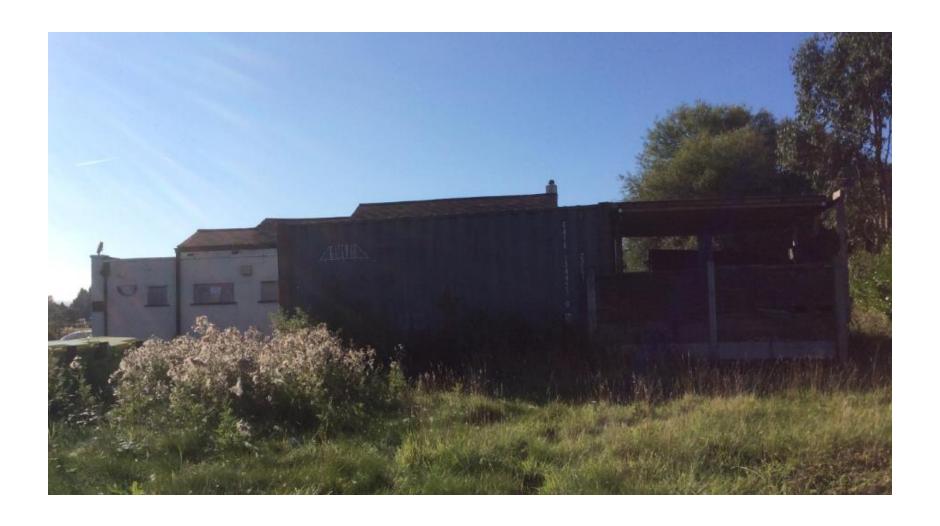

Planning Committee Meeting

01 March 2022



#### Item 3a

21/01104/FUL

Mediterranean At Robin Hood, Blue Stone Lane, Mawdesley

Conversion of existing building (with partial demolition) to form a single dwellinghouse and erection of 4no. dwellinghouses with associated/ancillary works (Resubmission of 20/00987/FUL)

## Location plan



## **Aerial image**



## Proposed site plan



### **Proposed conversion (Unit 1)**





PROPOSED FLOOR PLANS
AND ELEVATIONS
THE FORMER MEDITERRANEAN RESTAURANT













U N I T No:5(a)



# Site photo



# Site photo



## **Existing junction arrangement**



### **Existing junction arrangement**



## **Existing junction arrangement**



### Site photo – rear car park



## Site photo – to rear



## Site photo – to rear



# Site photo