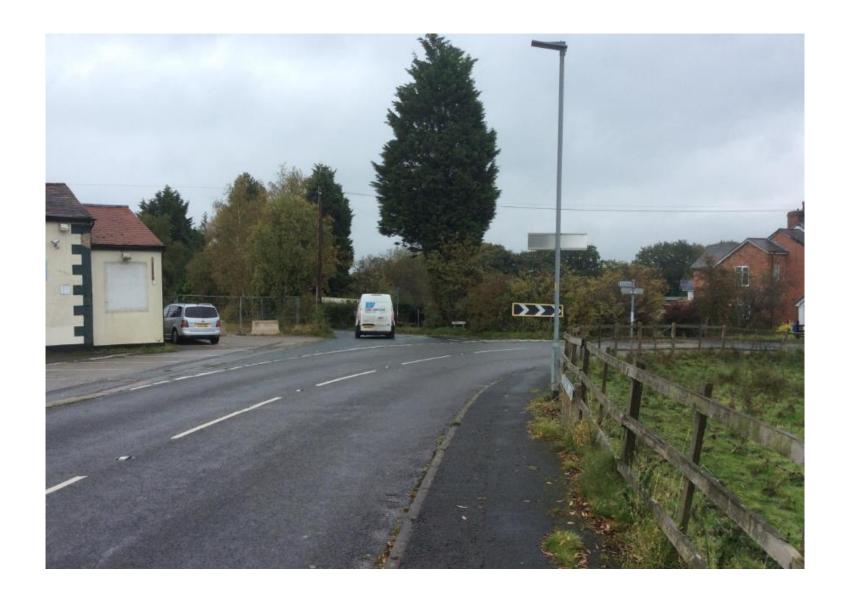

Planning Committee Meeting

01 March 2022



#### Item 3a

21/01104/FUL

Mediterranean At Robin Hood, Blue Stone Lane, Mawdesley

Conversion of existing building (with partial demolition) to form a single dwellinghouse and erection of 4no. dwellinghouses with associated/ancillary works (Resubmission of 20/00987/FUL)

## Location plan



## **Aerial image**



## Proposed site plan



### **Proposed conversion (Unit 1)**





PROPOSED FLOOR PLANS
AND ELEVATIONS
THE FORMER MEDITERRANEAN RESTAURANT













U N I T No:5(a)



# Site photo



# Site photo



## **Existing junction arrangement**



### **Existing junction arrangement**



## **Existing junction arrangement**



### Site photo – rear car park



## Site photo – to rear



## Site photo – to rear



# Site photo