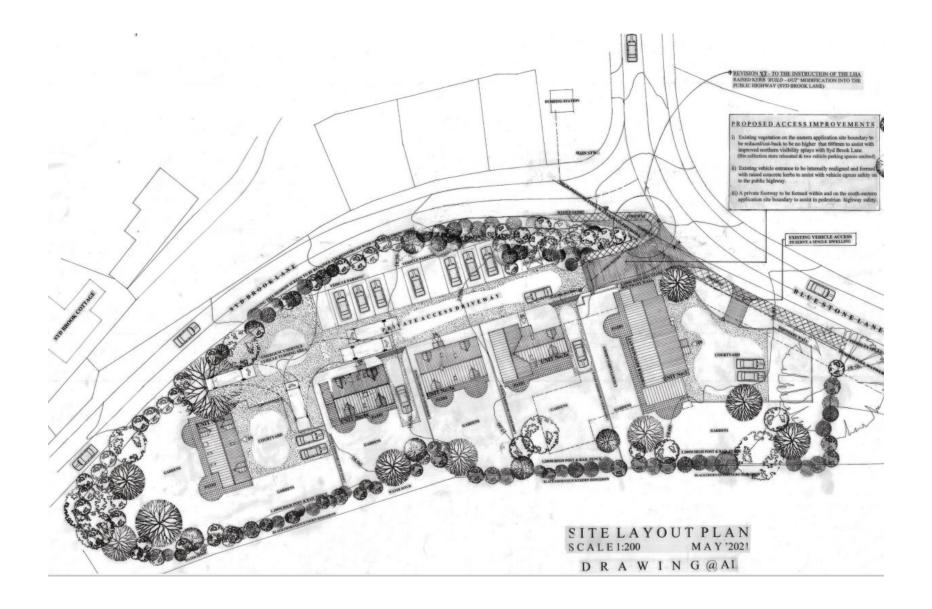

Planning Committee Meeting

01 March 2022



#### Item 3a

21/01104/FUL

Mediterranean At Robin Hood, Blue Stone Lane, Mawdesley

Conversion of existing building (with partial demolition) to form a single dwellinghouse and erection of 4no. dwellinghouses with associated/ancillary works (Resubmission of 20/00987/FUL)

## Location plan



## **Aerial image**



## Proposed site plan



### **Proposed conversion (Unit 1)**





PROPOSED FLOOR PLANS
AND ELEVATIONS
THE FORMER MEDITERRANEAN RESTAURANT













U N I T No:5(a)



# Site photo



# Site photo



## **Existing junction arrangement**



### **Existing junction arrangement**



## **Existing junction arrangement**



### Site photo – rear car park



## Site photo – to rear



## Site photo – to rear



# Site photo