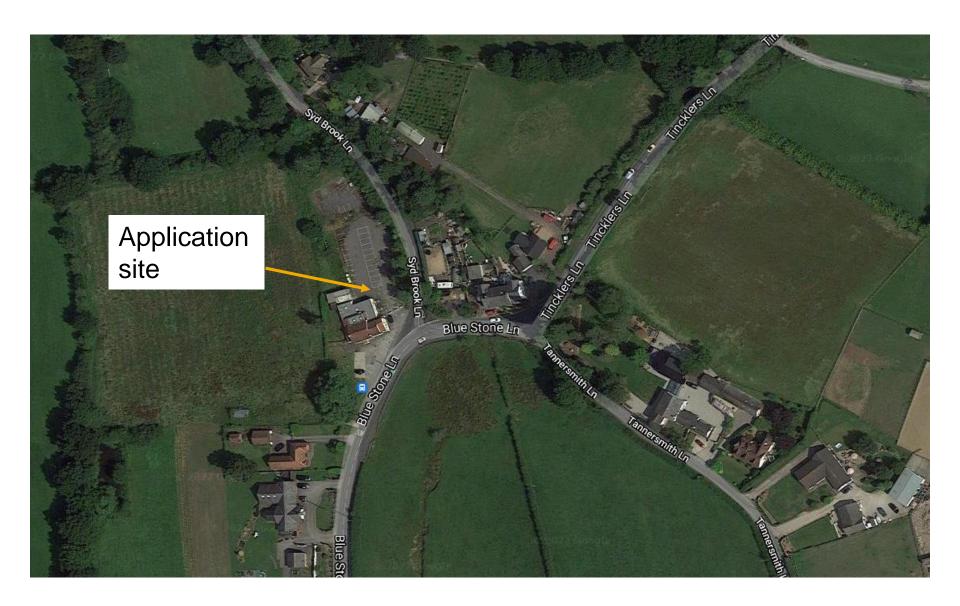

Planning Committee Meeting

01 March 2022



#### Item 3a

21/01104/FUL

Mediterranean At Robin Hood, Blue Stone Lane, Mawdesley

Conversion of existing building (with partial demolition) to form a single dwellinghouse and erection of 4no. dwellinghouses with associated/ancillary works (Resubmission of 20/00987/FUL)

## Location plan



## **Aerial image**



## Proposed site plan



### **Proposed conversion (Unit 1)**





PROPOSED FLOOR PLANS
AND ELEVATIONS
THE FORMER MEDITERRANEAN RESTAURANT













U N I T No:5(a)



# Site photo



# Site photo



## **Existing junction arrangement**



### **Existing junction arrangement**



## **Existing junction arrangement**



### Site photo – rear car park



## Site photo – to rear



## Site photo – to rear



# Site photo