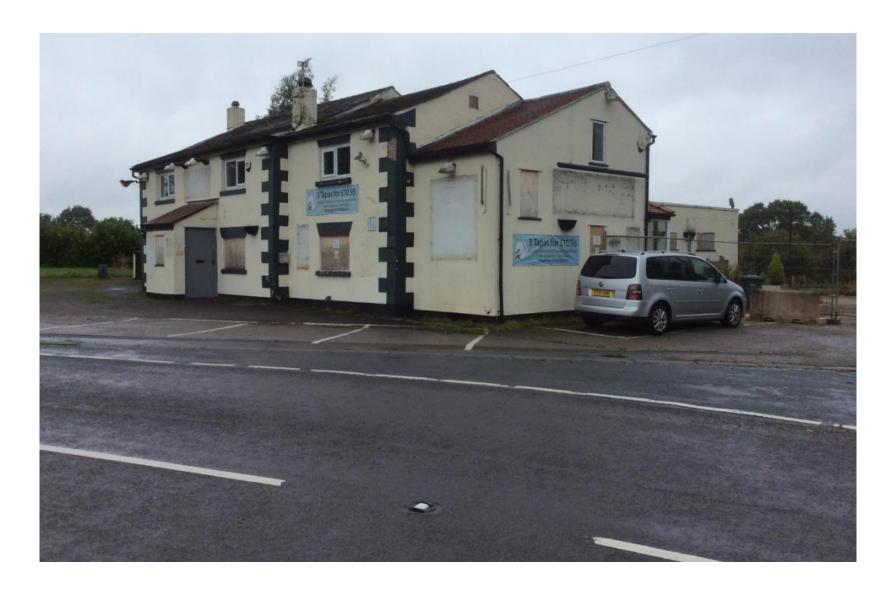

Planning Committee Meeting

01 March 2022



#### Item 3a

21/01104/FUL

Mediterranean At Robin Hood, Blue Stone Lane, Mawdesley

Conversion of existing building (with partial demolition) to form a single dwellinghouse and erection of 4no. dwellinghouses with associated/ancillary works (Resubmission of 20/00987/FUL)

## Location plan



## **Aerial image**



## Proposed site plan



### **Proposed conversion (Unit 1)**





PROPOSED FLOOR PLANS
AND ELEVATIONS
THE FORMER MEDITERRANEAN RESTAURANT













U N I T No:5(a)



# Site photo



# Site photo



## **Existing junction arrangement**



### **Existing junction arrangement**



## **Existing junction arrangement**



### Site photo – rear car park



## Site photo – to rear



## Site photo – to rear



# Site photo