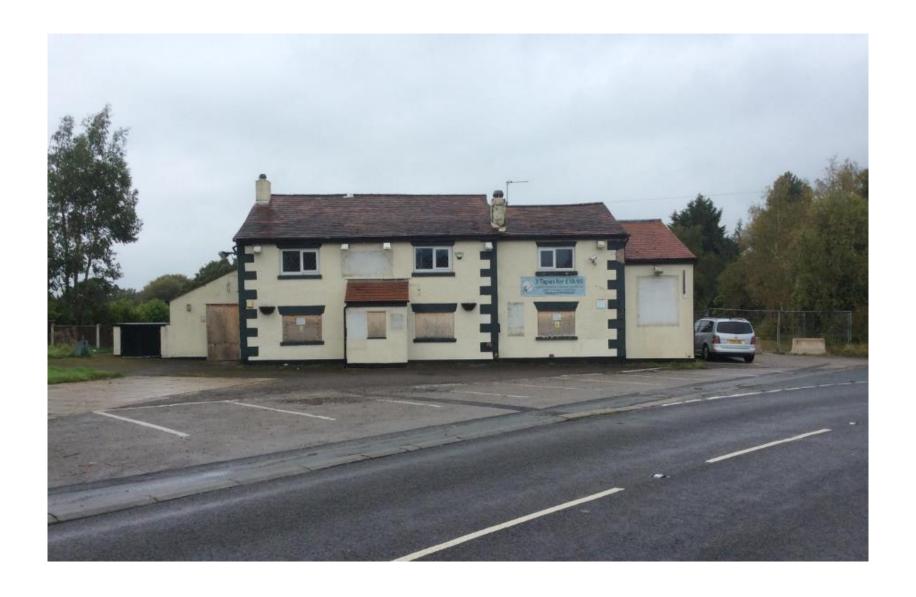

Planning Committee Meeting

01 March 2022



#### Item 3a

21/01104/FUL

Mediterranean At Robin Hood, Blue Stone Lane, Mawdesley

Conversion of existing building (with partial demolition) to form a single dwellinghouse and erection of 4no. dwellinghouses with associated/ancillary works (Resubmission of 20/00987/FUL)

## Location plan



## **Aerial image**



## Proposed site plan



### **Proposed conversion (Unit 1)**





PROPOSED FLOOR PLANS
AND ELEVATIONS
THE FORMER MEDITERRANEAN RESTAURANT













U N I T No:5(a)



# Site photo



# Site photo



## **Existing junction arrangement**



### **Existing junction arrangement**



## **Existing junction arrangement**



### Site photo – rear car park



## Site photo – to rear



## Site photo – to rear



# Site photo