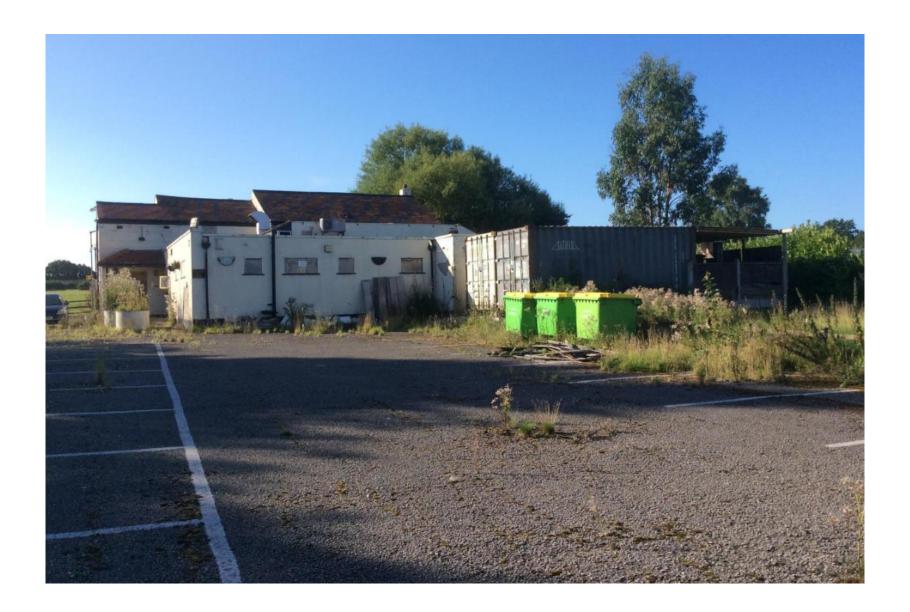

Planning Committee Meeting

01 March 2022



#### Item 3a

21/01104/FUL

Mediterranean At Robin Hood, Blue Stone Lane, Mawdesley

Conversion of existing building (with partial demolition) to form a single dwellinghouse and erection of 4no. dwellinghouses with associated/ancillary works (Resubmission of 20/00987/FUL)

## Location plan



## **Aerial image**



## Proposed site plan



### **Proposed conversion (Unit 1)**





PROPOSED FLOOR PLANS
AND ELEVATIONS
THE FORMER MEDITERRANEAN RESTAURANT













U N I T No:5(a)



# Site photo



# Site photo



## **Existing junction arrangement**



### **Existing junction arrangement**



## **Existing junction arrangement**



### Site photo – rear car park



## Site photo – to rear



## Site photo – to rear



# Site photo